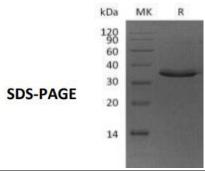

## **Recombinant Human TWEAK R**

Catalog#:P01202 Derived from Human Cells

| DESCRIPTION                                                                                                                                                                                                                                                                                                                                                                                                                                                                                                                                                                                                                                                                                                                                                                                                                                                                                                                                                                                                                                                                                                                                                                                                                                                                                                                                                                                                                                                                                                                                                                                                                                                                                                                                                                                                                                                                                                                                                                                                                                                                                                                   | Recombinant Human TNF-related Weak Inducer of Apoptosis Receptor is produced by our Mammalian expression system and the target gene encoding Glu28-Trp79 is expressed with a Fc tag at the C-terminus.  Accession#: Q9NP84  Known as: TNFRSF12A; Fibroblast growth factor-inducible immediate-early                                                                                                                                                                                                                                                                                                                                                                            |
|-------------------------------------------------------------------------------------------------------------------------------------------------------------------------------------------------------------------------------------------------------------------------------------------------------------------------------------------------------------------------------------------------------------------------------------------------------------------------------------------------------------------------------------------------------------------------------------------------------------------------------------------------------------------------------------------------------------------------------------------------------------------------------------------------------------------------------------------------------------------------------------------------------------------------------------------------------------------------------------------------------------------------------------------------------------------------------------------------------------------------------------------------------------------------------------------------------------------------------------------------------------------------------------------------------------------------------------------------------------------------------------------------------------------------------------------------------------------------------------------------------------------------------------------------------------------------------------------------------------------------------------------------------------------------------------------------------------------------------------------------------------------------------------------------------------------------------------------------------------------------------------------------------------------------------------------------------------------------------------------------------------------------------------------------------------------------------------------------------------------------------|--------------------------------------------------------------------------------------------------------------------------------------------------------------------------------------------------------------------------------------------------------------------------------------------------------------------------------------------------------------------------------------------------------------------------------------------------------------------------------------------------------------------------------------------------------------------------------------------------------------------------------------------------------------------------------|
| FORMULATION                                                                                                                                                                                                                                                                                                                                                                                                                                                                                                                                                                                                                                                                                                                                                                                                                                                                                                                                                                                                                                                                                                                                                                                                                                                                                                                                                                                                                                                                                                                                                                                                                                                                                                                                                                                                                                                                                                                                                                                                                                                                                                                   | response protein 14; FN14; CD266 antigen and tweak-receptor  Lyophilized from a 0.2 µm filtered solution of 20mM PB, 150mM NaCl, pH 7.4.                                                                                                                                                                                                                                                                                                                                                                                                                                                                                                                                       |
| FORMULATION                                                                                                                                                                                                                                                                                                                                                                                                                                                                                                                                                                                                                                                                                                                                                                                                                                                                                                                                                                                                                                                                                                                                                                                                                                                                                                                                                                                                                                                                                                                                                                                                                                                                                                                                                                                                                                                                                                                                                                                                                                                                                                                   | , , ,                                                                                                                                                                                                                                                                                                                                                                                                                                                                                                                                                                                                                                                                          |
| SHIPPING                                                                                                                                                                                                                                                                                                                                                                                                                                                                                                                                                                                                                                                                                                                                                                                                                                                                                                                                                                                                                                                                                                                                                                                                                                                                                                                                                                                                                                                                                                                                                                                                                                                                                                                                                                                                                                                                                                                                                                                                                                                                                                                      | The product is shipped at ambient temperature. Upon receipt, store it immediately at the temperature listed below.                                                                                                                                                                                                                                                                                                                                                                                                                                                                                                                                                             |
| STORAGE                                                                                                                                                                                                                                                                                                                                                                                                                                                                                                                                                                                                                                                                                                                                                                                                                                                                                                                                                                                                                                                                                                                                                                                                                                                                                                                                                                                                                                                                                                                                                                                                                                                                                                                                                                                                                                                                                                                                                                                                                                                                                                                       | Lyophilized protein should be stored at<-20°C, though stable at room temperature for 3 weeks.  Reconstituted protein solution can be stored at 4-7°C for 2-7 days.  Aliquots of reconstituted samples are stable at < -20°C for 3 months.                                                                                                                                                                                                                                                                                                                                                                                                                                      |
| RECONSTITUTION                                                                                                                                                                                                                                                                                                                                                                                                                                                                                                                                                                                                                                                                                                                                                                                                                                                                                                                                                                                                                                                                                                                                                                                                                                                                                                                                                                                                                                                                                                                                                                                                                                                                                                                                                                                                                                                                                                                                                                                                                                                                                                                | Always centrifuge tubes before opening. Do not mix by vortex or pipetting. It is not recommended to reconstitute to a concentration less than 100µg/ml. Dissolve the lyophilized protein in distilled water. Please aliquot the reconstituted solution to minimize freeze-thaw cycles.                                                                                                                                                                                                                                                                                                                                                                                         |
| QUALITY<br>CONTROL                                                                                                                                                                                                                                                                                                                                                                                                                                                                                                                                                                                                                                                                                                                                                                                                                                                                                                                                                                                                                                                                                                                                                                                                                                                                                                                                                                                                                                                                                                                                                                                                                                                                                                                                                                                                                                                                                                                                                                                                                                                                                                            | Mol Mass:32.7kDa AP Mol Mass:30-40kDa, reducing conditions.  Purity: Greater than 95% as determined by reducing SDS-PAGE.  Endotoxin: Less than 0.1 ng/μg (1 EU/μg) as determined by LAL test.                                                                                                                                                                                                                                                                                                                                                                                                                                                                                 |
| BACKGROUND                                                                                                                                                                                                                                                                                                                                                                                                                                                                                                                                                                                                                                                                                                                                                                                                                                                                                                                                                                                                                                                                                                                                                                                                                                                                                                                                                                                                                                                                                                                                                                                                                                                                                                                                                                                                                                                                                                                                                                                                                                                                                                                    | Tumor necrosis factor receptor superfamily member 12A(TNFRSF12A) is also known as Fibroblast growth factor-inducible immediate-early response protein 14, FN14, CD266 antigen and tweak-receptor. TNFRSF12A is a single-pass type I membrane protein, including a 27 aa signal peptide, a 53 aa extracellular domain, a 21 aa transmembrane domain and a 28 aa cytoplasmic domain. TNFRSF12A is highly expressed in heart, placenta and kidney. TNFRSF12A can be induced byFGF1 and phorbol ester. TNFRSF12A binds to TWEAK/TNFSF12A to initiate a signal transduction cascade, causing different cellular responses such as cell death, cell proliferation, and angiogenesis. |
| NAME OF THE PARTY |                                                                                                                                                                                                                                                                                                                                                                                                                                                                                                                                                                                                                                                                                |