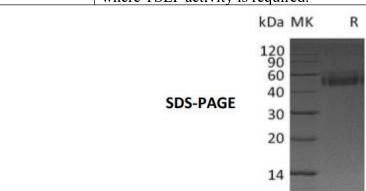

## **Recombinant Mouse TSLP**

Catalog#:P00835 Derived from Human Cells

| Catalog#.1 00055 Derived from Human Cens                                                                                                                                                                                                                                                                                                                                                                                                                                                                                                                                                                                                                                                                                                                                                                                                                                                                                                                                                                                                                                                                                                                                                                                                                                                                                                                                                                                                                                                                                                                                                                                                                                                                                                                                                                                                                                                                                                                                                                                                                                                                                       |                                                                                                                                                                                                                                                                                                                                                                                                         |
|--------------------------------------------------------------------------------------------------------------------------------------------------------------------------------------------------------------------------------------------------------------------------------------------------------------------------------------------------------------------------------------------------------------------------------------------------------------------------------------------------------------------------------------------------------------------------------------------------------------------------------------------------------------------------------------------------------------------------------------------------------------------------------------------------------------------------------------------------------------------------------------------------------------------------------------------------------------------------------------------------------------------------------------------------------------------------------------------------------------------------------------------------------------------------------------------------------------------------------------------------------------------------------------------------------------------------------------------------------------------------------------------------------------------------------------------------------------------------------------------------------------------------------------------------------------------------------------------------------------------------------------------------------------------------------------------------------------------------------------------------------------------------------------------------------------------------------------------------------------------------------------------------------------------------------------------------------------------------------------------------------------------------------------------------------------------------------------------------------------------------------|---------------------------------------------------------------------------------------------------------------------------------------------------------------------------------------------------------------------------------------------------------------------------------------------------------------------------------------------------------------------------------------------------------|
| DESCRIPTION                                                                                                                                                                                                                                                                                                                                                                                                                                                                                                                                                                                                                                                                                                                                                                                                                                                                                                                                                                                                                                                                                                                                                                                                                                                                                                                                                                                                                                                                                                                                                                                                                                                                                                                                                                                                                                                                                                                                                                                                                                                                                                                    | Recombinant Mouse Thymic stromal lymphopoietin is produced by our                                                                                                                                                                                                                                                                                                                                       |
|                                                                                                                                                                                                                                                                                                                                                                                                                                                                                                                                                                                                                                                                                                                                                                                                                                                                                                                                                                                                                                                                                                                                                                                                                                                                                                                                                                                                                                                                                                                                                                                                                                                                                                                                                                                                                                                                                                                                                                                                                                                                                                                                | Mammalian expression system and the target gene encoding Tyr20-Glu140 is expressed with a Fc tag at the C-terminus.                                                                                                                                                                                                                                                                                     |
|                                                                                                                                                                                                                                                                                                                                                                                                                                                                                                                                                                                                                                                                                                                                                                                                                                                                                                                                                                                                                                                                                                                                                                                                                                                                                                                                                                                                                                                                                                                                                                                                                                                                                                                                                                                                                                                                                                                                                                                                                                                                                                                                | Accession#: Q9JIE6                                                                                                                                                                                                                                                                                                                                                                                      |
|                                                                                                                                                                                                                                                                                                                                                                                                                                                                                                                                                                                                                                                                                                                                                                                                                                                                                                                                                                                                                                                                                                                                                                                                                                                                                                                                                                                                                                                                                                                                                                                                                                                                                                                                                                                                                                                                                                                                                                                                                                                                                                                                |                                                                                                                                                                                                                                                                                                                                                                                                         |
|                                                                                                                                                                                                                                                                                                                                                                                                                                                                                                                                                                                                                                                                                                                                                                                                                                                                                                                                                                                                                                                                                                                                                                                                                                                                                                                                                                                                                                                                                                                                                                                                                                                                                                                                                                                                                                                                                                                                                                                                                                                                                                                                | <b>Known as</b> : Thymic stromal lymphopoietin; Thymic stroma-derived lymphopoietin; Tslp                                                                                                                                                                                                                                                                                                               |
|                                                                                                                                                                                                                                                                                                                                                                                                                                                                                                                                                                                                                                                                                                                                                                                                                                                                                                                                                                                                                                                                                                                                                                                                                                                                                                                                                                                                                                                                                                                                                                                                                                                                                                                                                                                                                                                                                                                                                                                                                                                                                                                                | <del>'                                   </del>                                                                                                                                                                                                                                                                                                                                                         |
| FORMULATION                                                                                                                                                                                                                                                                                                                                                                                                                                                                                                                                                                                                                                                                                                                                                                                                                                                                                                                                                                                                                                                                                                                                                                                                                                                                                                                                                                                                                                                                                                                                                                                                                                                                                                                                                                                                                                                                                                                                                                                                                                                                                                                    | Lyophilized from a 0.2 µm filtered solution of PBS, pH 7.4.                                                                                                                                                                                                                                                                                                                                             |
| SHIPPING                                                                                                                                                                                                                                                                                                                                                                                                                                                                                                                                                                                                                                                                                                                                                                                                                                                                                                                                                                                                                                                                                                                                                                                                                                                                                                                                                                                                                                                                                                                                                                                                                                                                                                                                                                                                                                                                                                                                                                                                                                                                                                                       | The product is shipped at ambient temperature.                                                                                                                                                                                                                                                                                                                                                          |
|                                                                                                                                                                                                                                                                                                                                                                                                                                                                                                                                                                                                                                                                                                                                                                                                                                                                                                                                                                                                                                                                                                                                                                                                                                                                                                                                                                                                                                                                                                                                                                                                                                                                                                                                                                                                                                                                                                                                                                                                                                                                                                                                | Upon receipt, store it immediately at the temperature listed below.                                                                                                                                                                                                                                                                                                                                     |
| STORAGE                                                                                                                                                                                                                                                                                                                                                                                                                                                                                                                                                                                                                                                                                                                                                                                                                                                                                                                                                                                                                                                                                                                                                                                                                                                                                                                                                                                                                                                                                                                                                                                                                                                                                                                                                                                                                                                                                                                                                                                                                                                                                                                        | Lyophilized protein should be stored at <-20°C, though stable at room                                                                                                                                                                                                                                                                                                                                   |
|                                                                                                                                                                                                                                                                                                                                                                                                                                                                                                                                                                                                                                                                                                                                                                                                                                                                                                                                                                                                                                                                                                                                                                                                                                                                                                                                                                                                                                                                                                                                                                                                                                                                                                                                                                                                                                                                                                                                                                                                                                                                                                                                | temperature for 3 weeks.                                                                                                                                                                                                                                                                                                                                                                                |
|                                                                                                                                                                                                                                                                                                                                                                                                                                                                                                                                                                                                                                                                                                                                                                                                                                                                                                                                                                                                                                                                                                                                                                                                                                                                                                                                                                                                                                                                                                                                                                                                                                                                                                                                                                                                                                                                                                                                                                                                                                                                                                                                | Reconstituted protein solution can be stored at 4-7°C for 2-7 days.                                                                                                                                                                                                                                                                                                                                     |
|                                                                                                                                                                                                                                                                                                                                                                                                                                                                                                                                                                                                                                                                                                                                                                                                                                                                                                                                                                                                                                                                                                                                                                                                                                                                                                                                                                                                                                                                                                                                                                                                                                                                                                                                                                                                                                                                                                                                                                                                                                                                                                                                | Aliquots of reconstituted samples are stable at < -20°C for 3 months.                                                                                                                                                                                                                                                                                                                                   |
| RECONSTITUTION                                                                                                                                                                                                                                                                                                                                                                                                                                                                                                                                                                                                                                                                                                                                                                                                                                                                                                                                                                                                                                                                                                                                                                                                                                                                                                                                                                                                                                                                                                                                                                                                                                                                                                                                                                                                                                                                                                                                                                                                                                                                                                                 | Always centrifuge tubes before opening. Do not mix by vortex or pipetting.                                                                                                                                                                                                                                                                                                                              |
|                                                                                                                                                                                                                                                                                                                                                                                                                                                                                                                                                                                                                                                                                                                                                                                                                                                                                                                                                                                                                                                                                                                                                                                                                                                                                                                                                                                                                                                                                                                                                                                                                                                                                                                                                                                                                                                                                                                                                                                                                                                                                                                                | It is not recommended to reconstitute to a concentration less than 100µg/ml.                                                                                                                                                                                                                                                                                                                            |
|                                                                                                                                                                                                                                                                                                                                                                                                                                                                                                                                                                                                                                                                                                                                                                                                                                                                                                                                                                                                                                                                                                                                                                                                                                                                                                                                                                                                                                                                                                                                                                                                                                                                                                                                                                                                                                                                                                                                                                                                                                                                                                                                | Dissolve the lyophilized protein in distilled water.                                                                                                                                                                                                                                                                                                                                                    |
|                                                                                                                                                                                                                                                                                                                                                                                                                                                                                                                                                                                                                                                                                                                                                                                                                                                                                                                                                                                                                                                                                                                                                                                                                                                                                                                                                                                                                                                                                                                                                                                                                                                                                                                                                                                                                                                                                                                                                                                                                                                                                                                                | Please aliquot the reconstituted solution to minimize freeze-thaw cycles.                                                                                                                                                                                                                                                                                                                               |
| QUALITY                                                                                                                                                                                                                                                                                                                                                                                                                                                                                                                                                                                                                                                                                                                                                                                                                                                                                                                                                                                                                                                                                                                                                                                                                                                                                                                                                                                                                                                                                                                                                                                                                                                                                                                                                                                                                                                                                                                                                                                                                                                                                                                        | Mol Mass:41.1kDa AP Mol Mass:42-58kDa, reducing conditions.                                                                                                                                                                                                                                                                                                                                             |
|                                                                                                                                                                                                                                                                                                                                                                                                                                                                                                                                                                                                                                                                                                                                                                                                                                                                                                                                                                                                                                                                                                                                                                                                                                                                                                                                                                                                                                                                                                                                                                                                                                                                                                                                                                                                                                                                                                                                                                                                                                                                                                                                | <b>Purity</b> : Greater than 95% as determined by reducing SDS-PAGE.                                                                                                                                                                                                                                                                                                                                    |
| CONTROL                                                                                                                                                                                                                                                                                                                                                                                                                                                                                                                                                                                                                                                                                                                                                                                                                                                                                                                                                                                                                                                                                                                                                                                                                                                                                                                                                                                                                                                                                                                                                                                                                                                                                                                                                                                                                                                                                                                                                                                                                                                                                                                        | Endotoxin: Less than 0.1 ng/μg (1 EU/μg) as determined by LAL test.                                                                                                                                                                                                                                                                                                                                     |
| BACKGROUND                                                                                                                                                                                                                                                                                                                                                                                                                                                                                                                                                                                                                                                                                                                                                                                                                                                                                                                                                                                                                                                                                                                                                                                                                                                                                                                                                                                                                                                                                                                                                                                                                                                                                                                                                                                                                                                                                                                                                                                                                                                                                                                     | Thymic stromal lymphopoietin (TSLP) is a protein belonging to the cytokine family, contains 140 amino acids. It is known to play an important role in the maturation of T cell populations through activation of antigen presenting cells. TSLP induces the release of T-cell-attracting chemokines from monocytes and, in particular, enhances the maturation of CD11c+ dendritic cells. It can induce |
|                                                                                                                                                                                                                                                                                                                                                                                                                                                                                                                                                                                                                                                                                                                                                                                                                                                                                                                                                                                                                                                                                                                                                                                                                                                                                                                                                                                                                                                                                                                                                                                                                                                                                                                                                                                                                                                                                                                                                                                                                                                                                                                                | particular, enhances the maturation of CD11c+ dendritic cells. It can induce allergic inflammation by directly activating mast cells. TSLP is produced mainly by non-hematopoietic cells such as fibroblasts, epithelial cells and different types of stromal or stromal-like cells. These cells are located in regions where TSLP activity is required.                                                |
| Q2, 350 - 1907 A 20 - 1907 A 2 |                                                                                                                                                                                                                                                                                                                                                                                                         |